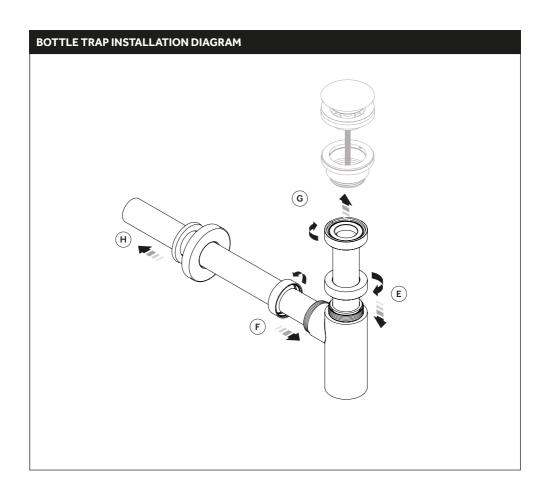

## **BOTTLE TRAP INSTALLATION INSTRUCTIONS**

- 5. Insert the vertical adjustment tube into the bottle trap body and adjust to the correct height required. Secure the vertical tube in place by tightening the vertical fixing nut onto the bottle trap body thread (E).
- 6. Insert the horizontal tube into the bottle trap body, with the washer attached, and adjust to the correct depth required. Secure the horizontal tube by tightening the fixing nut onto the bottle trap body (F).
- 7. Ensure that the waste connection washer is in place. Connect the vertical section of the bottle trap to the basin waste via the waste fixing nut (G).
- 8. Fit the pre-installed drain pipe from the wall to the inside of the horizontal section of the bottle trap and slide the wall plate to the the wall, use a suitable sealant to secure and seal in place (H). Check for leaks before concealing pipework.