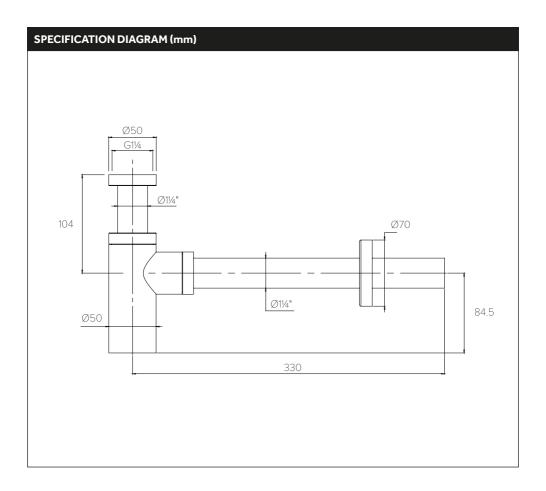

to the bottle trap body and adjust to the correct height required. Secure the vertical tube in place by tightening the vertical fixing nut onto the bottle trap body thread (E).
- 6. Insert the horizontal tube into the bottle trap body, with the washer attached, and adjust to the correct depth required. Secure the horizontal tube by tightening the fixing nut onto the bottle trap body (F).
- 7. Ensure that the waste connection washer is in place. Connect the vertical section of the bottle trap to the basin waste via the waste fixing nut (G).
- 8. Fit the pre-installed drain pipe from the wall to the inside of the horizontal section of the bottle trap and slide the wall plate to the the wall, use a suitable sealant to secure and seal in place (H). Check for leaks before concealing pipework.





Whilst every effort is made to ensure the accuracy of these, they are subject to change without notice as part of the company's product development process. The use of trademarks, product design and artwork is subject to licence or agreement. The design registrations, trademark registrations and copyrights are protected by law and the use or reproduction outside the terms of an agreement is prohibited.

The right to modify designs and dimensions is reserved. E & O.E.

## COALBROOK