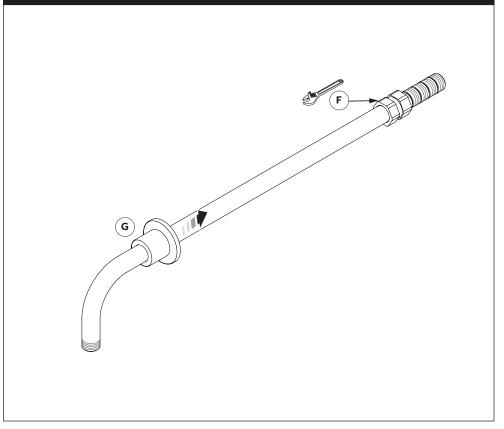

### MONOBLOC MIXER INSTALLATION DIAGRAM (STEPS 6 - 7)

MONOBLOC MIXER INSTALLATION DIAGRAM (STEP 8) 

- 6. Using 2 spanners, one on the flats of the inlet adaptor and the other on the nut, secure the nut and olive to the projection arm (F).
- 7. Slide the escutcheon along the projection arm until it comes to a stop (G), concealing the nut and inlet adaptor.