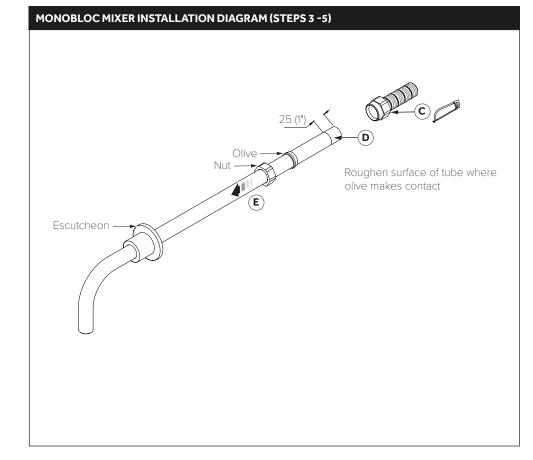

- 3. Measure the depth required for the hexagonal shoulder to finish flush with the mounting surface. Cut the threaded tail to the required length (C).
- 4. Plated tubes have a smooth surface. For this reason, we recommend that the surface in contact with the olive (the top 25mm of the cut tube) (D) be gently roughened using a suitable abrasive sheet or pad.
- 5. Slide the Escutcheon, nut & olive onto the projection arm (E).