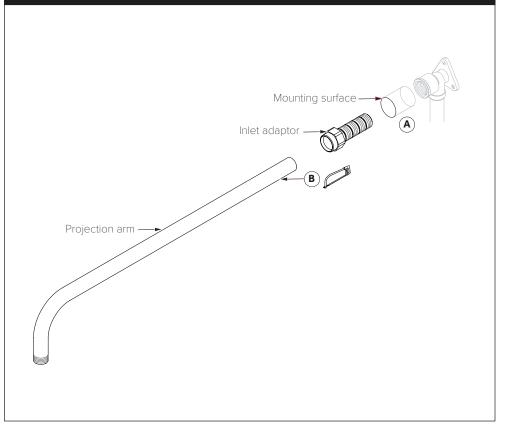

### MONOBLOC MIXER INSTALLATION DIAGRAM (STEPS 1 - 2)

- 2. Remove the desired length from the projection arm (B) using a suitable hacksaw.
- \* Consider the size of the shower head that is being installed prior to cutting the projection arm, ensuring there will be enough space.