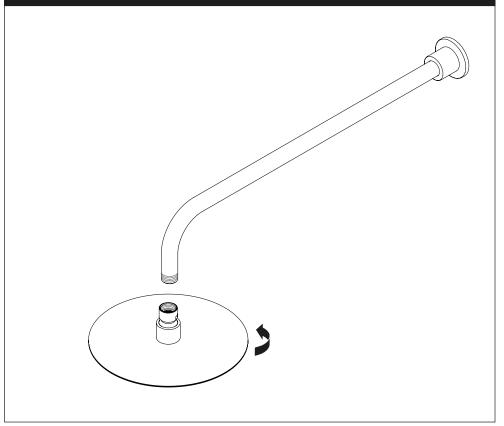

### ADJUSTABLE CEILING ARM INSTALLATION DIAGRAM (STEP 9)

9. Ensure to flush all pipework and check for leaks before screwing the shower head onto the threaded end of the projection arm.