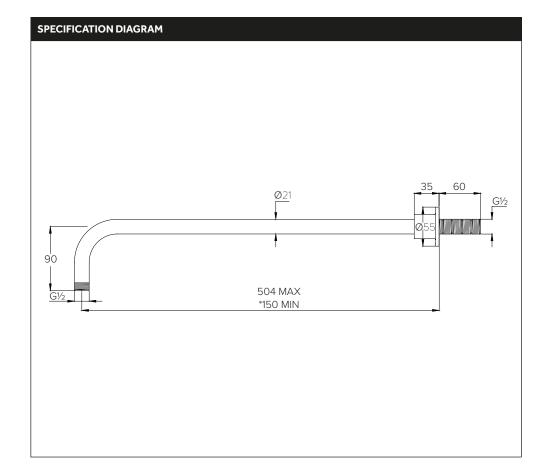

e in contact with the olive (the top 25mm of the cut tube) (D) be gently roughened using a suitable abrasive sheet or pad.
- 5. Slide the Escutcheon, nut & olive onto the projection arm (E).

### MONOBLOC MIXER INSTALLATION DIAGRAM (STEPS 6 - 7)



MONOBLOC MIXER INSTALLATION DIAGRAM (STEP 8) 

- 6. Using 2 spanners, one on the flats of the inlet adaptor and the other on the nut, secure the nut and olive to the projection arm (F).
- 7. Slide the escutcheon along the projection arm until it comes to a stop (G), concealing the nut and inlet adaptor.

8. Apply a suitable sealant or sealing tape to the threaded tail. Screw the threaded tail into the female wall outlet (H).

# COALBROOK

www.coalbrookuk.co.uk | info@coalbrookuk.co.uk

### ADJUSTABLE CEILING ARM INSTALLATION DIAGRAM (STEP 9)





9. Ensure to flush all pipework and check for leaks before screwing the shower head onto the threaded end of the projection arm.



## COALBROOK

www.coalbrookuk.co.uk | info@coalbrookuk.co.uk

# COALBROOK

Whilst every effort is made to ensure the accuracy of these, they are subject to change without notice as part of the company's product development process. The use of trademarks, product design and artwork is subject to licence or agreement. The design registrations, trademark registrations and copyrights are protected by law and the use or reproduction outside the terms of an agreement is prohibited. The right to modify designs and dimensions is reserved. E & O.E.

v1.1022

# COALBROOK www.coalbrookuk.co.uk