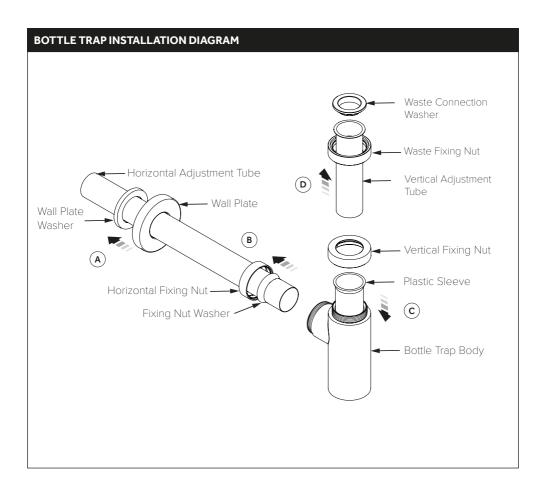

## **BOTTLE TRAP INSTALLATION INSTRUCTIONS**

- Before installing the bottle trap to a basin and waste set-up, all necessary components need to be assembled in the correct order.
- 2. On the horizontal axis, slide the wall plate and its washer along the horizonal tube (A). The horizontal fixing nut and its washer can then be located onto the horizontal tube in the shown orientation in the diagram opposite (B).
- 3. Ensure that the plastic sleeve is fully inserted into the bottle trap body (C).
- 4. On the veritcal axis, slide the waste fixing nut along the vertical tube with the thread facing the top (D). Locate the waste connection washer on the flange at the top of the vertical tube.