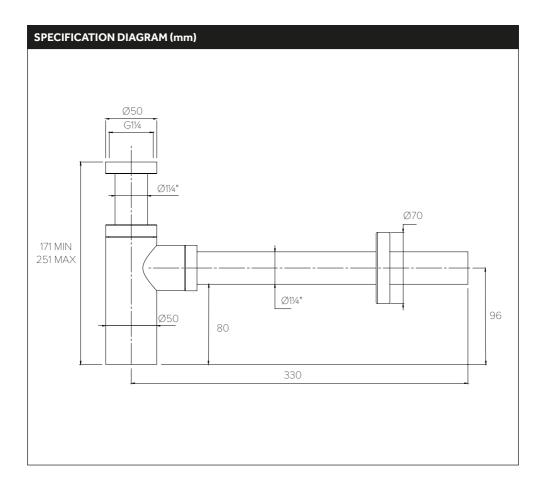

to the bottle trap body and adjust to the correct height required. Secure the vertical tube in place by tightening the vertical fixing nut onto the bottle trap body thread (E).
- 6. Insert the horizontal tube into the bottle trap body, with the washer attached, and adjust to the correct depth required. Secure the horizontal tube by tightening the fixing nut onto the bottle trap body (F).
- 7. Ensure that the waste connection washer is in place. Connect the vertical section of the bottle trap to the basin waste via the waste fixing nut (G).
- 8. Fit the pre-installed drain pipe from the wall to the inside of the horizontal section of the bottle trap and slide the wall plate to the the wall, use a suitable sealant to secure and seal in place (H). Check for leaks before concealing pipework.





Whilst every effort is made to ensure the accuracy of these, they are subject to change without notice as part of the company's product development process. The use of trademarks, product design and artwork is subject to licence or agreement. The design registrations, trademark registrations and copyrights are protected by law and the use or reproduction outside the terms of an agreement is prohibited.

The right to modify designs and dimensions is reserved. E & O.E.

## COALBROOK