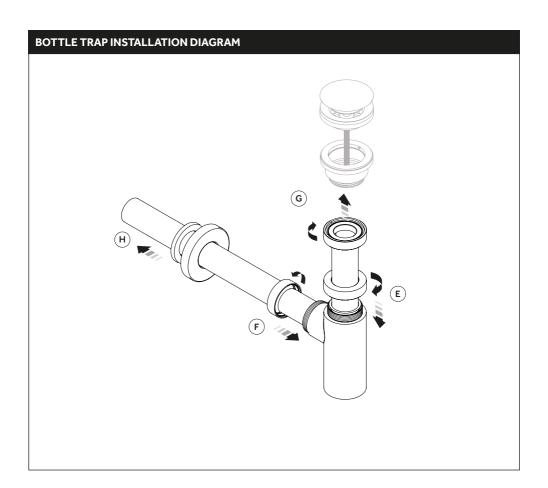

## **BOTTLE TRAP INSTALLATION INSTRUCTIONS**

- 5. Insert the vertical adjustment tube into the bottle trap body and adjust to the correct height required. Secure the vertical tube in place by tightening the vertical fixing nut onto the bottle trap body thread (E).
- 6. Insert the horizontal tube into the bottle trap body, with the washer attached, and adjust to the correct depth required. Secure the horizontal tube by tightening the fixing nut onto the bottle trap body (F).
- 7. Ensure that the waste connection washer is in place. Connect the vertical section of the bottle trap to the basin waste via the waste fixing nut (G).
- 8. Fit the pre-installed drain pipe from the wall to the inside of the horizontal section of the bottle trap and slide the wall plate to the the wall, use a suitable sealant to secure and seal in place (H). Check for leaks before concealing pipework.