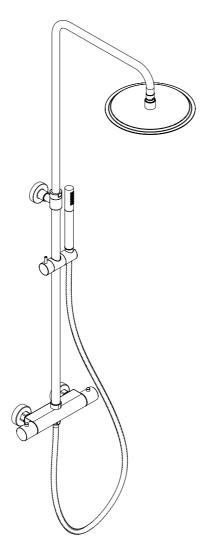

6. Finish the installation of the mixer.

- 7. Offer the arm to the wall, marking where the flange sits (A).
- 8. Install the wall flange (B).

10. Install the shower head (A) to the slide bar, then install the hand shower (B) and shower hose (C) to the mixer as shown.