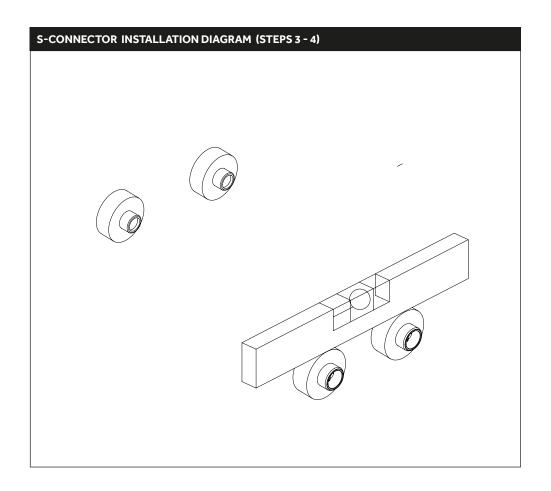

SHOWER SYSTEM INSTALLATION

- 2. Rinse debris from pipes (A).
- 3. Wrap the G½ thread of the S-connector by PTFE tape, insert the S-connector into the hole in clockwise direction (B).

- 3. Install the wall flange to the S-connector in a clockwise direction.
- 4. Use the spirit level to make sure that it is horizontally level.