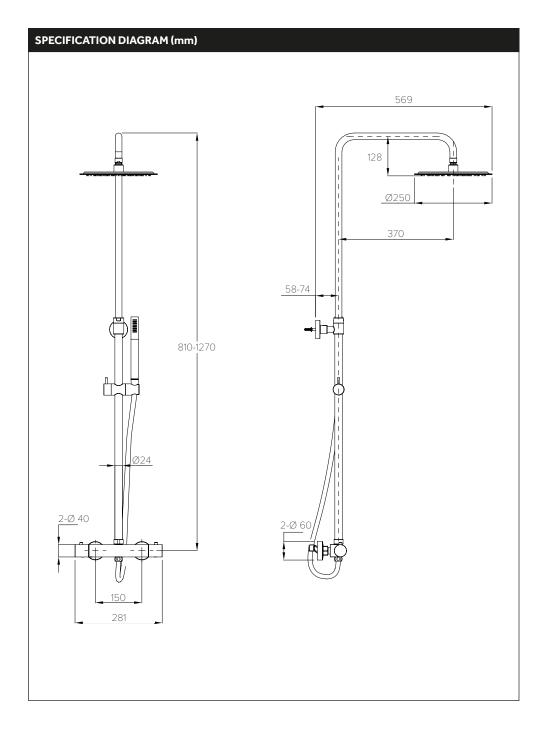

SHOWER SYSTEM INSTALLATION





- 2. Rinse debris from pipes (A).
- 3. Wrap the G½ thread of the S-connector by PTFE tape, insert the S-connector into the hole in clockwise direction (B).



- 3. Install the wall flange to the S-connector in a clockwise direction.
- 4. Use the spirit level to make sure that it is horizontally level.





6. Finish the installation of the mixer.



- 7. Offer the arm to the wall, marking where the flange sits (A).
- 8. Install the wall flange (B).







10. Install the shower head (A) to the slide bar, then install the hand shower (B) and shower hose (C) to the mixer as shown.



## TYPICAL FLOW RATES

Flow rates shown are free-flowing and may vary subject to restrictions created by installation, pipework layout or application.



| Water Pressure<br>(Bar) | Outlet<br>(Litres/minute) | Hand Shower<br>(Litres/minute) |
|-------------------------|---------------------------|--------------------------------|
| 0.5                     | 7.3                       | 7.5                            |
| 1.0                     | 10.7                      | 10.5                           |
| 2.0                     | 16.0                      | 15.5                           |
| 3.0                     | 19.9                      | 19.3                           |
| 4.0                     | 23.3                      | 22.6                           |
| 5.0