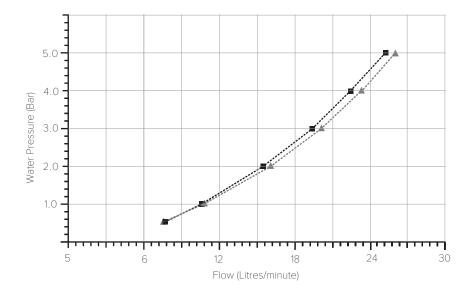

## TYPICAL FLOW RATES

Flow rates shown are free-flowing and may vary subject to restrictions created by installation, pipework layout or application.

| Water Pressure<br>(Bar) | Outlet<br>(Litres/minute) | Hand Shower<br>(Litres/minute) |
|-------------------------|---------------------------|--------------------------------|
| 0.5                     | 7.3                       | 7.5                            |
| 1.0                     | 10.7                      | 10.5                           |
| 2.0                     | 16.0                      | 15.5                           |
| 3.0                     | 19.9                      | 19.3                           |
| 4.0                     | 23.3                      | 22.6                           |
| 5.0                     | 26.1                      | 25.3                           |