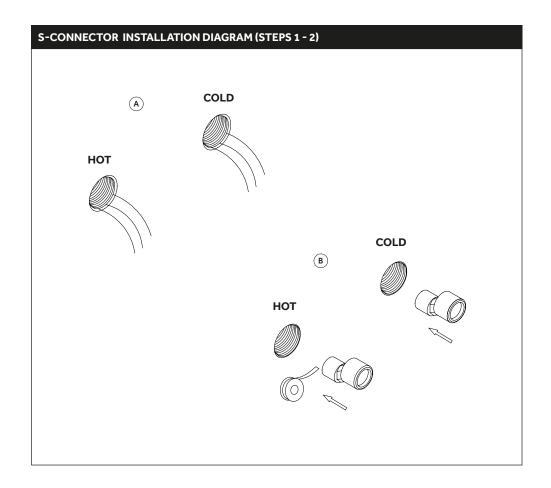

SHOWER SYSTEM INSTALLATION

- 2. Rinse debris from pipes (A).
- 3. Wrap the G½ thread of the S-connector by PTFE tape, insert the S-connector into the hole in clockwise direction (B).

- 3. Install the wall flange to the S-connector in a clockwise direction.
- 4. Use the spirit level to make sure that it is horizontally level.