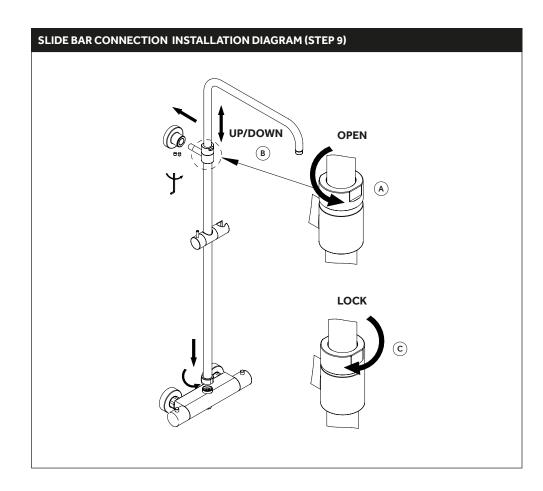

6. Finish the installation of the mixer.

- 7. Offer the arm to the wall, marking where the flange sits (A).
- 8. Install the wall flange (B).

10. Install the shower head (A) to the slide bar, then install the hand shower (B) and shower hose (C) to the mixer as shown.