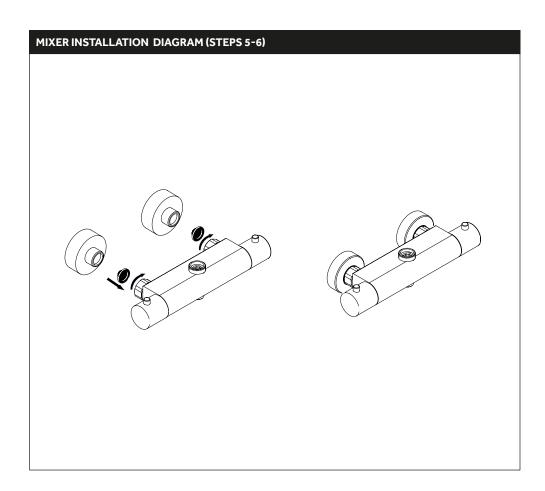

6. Finish the installation of the mixer.

- 7. Offer the arm to the wall, marking where the flange sits (A).
- 8. Install the wall flange (B).

10. Install the shower head (A) to the slide bar, then install the hand shower (B) and shower hose (C) to the mixer as shown.