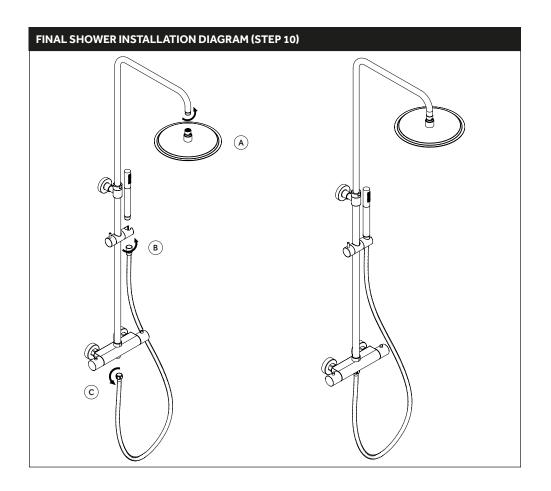

6. Finish the installation of the mixer.

- 7. Offer the arm to the wall, marking where the flange sits (A).
- 8. Install the wall flange (B).

10. Install the shower head (A) to the slide bar, then install the hand shower (B) and shower hose (C) to the mixer as shown.