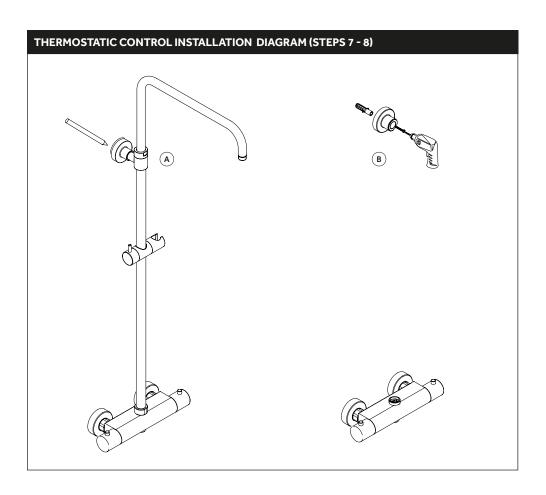

6. Finish the installation of the mixer.

- 7. Offer the arm to the wall, marking where the flange sits (A).
- 8. Install the wall flange (B).

10. Install the shower head (A) to the slide bar, then install the hand shower (B) and shower hose (C) to the mixer as shown.